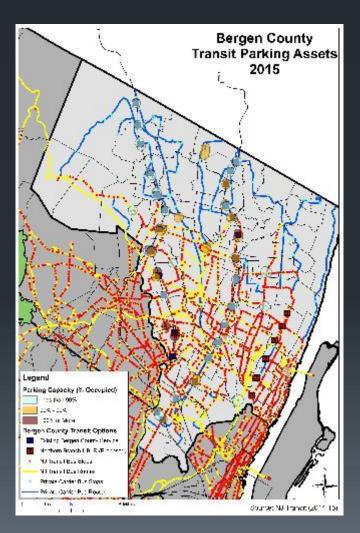

#### Determining Capacity of NJ Transit Parking Assets

| Facility<br>Name                                          | Municipality | Owner                    | Spaces | Spaces Used | %<br>Occupancy |
|-----------------------------------------------------------|--------------|--------------------------|--------|-------------|----------------|
| Elmwood Park                                              | Elmwood Park | NJDOT                    | 80     | 87          | 109%           |
| Plauderville Lot<br>2<br>Midland Ave &<br>President St    | Garfield     | NJ Transit               | 224    | 238         | 106%           |
| GSP Exit 165<br>Lot 1 NE                                  | Paramus      | NJ Turnpike<br>Authority | 60     | 61          | 102%           |
| GSP Exit 165<br>Lot 3 SE                                  | Paramus      | NJ Turnpike<br>Authority | 75     | 76          | 101%           |
| Emerson Lot 3<br>Lincoln Blvd &<br>Kinderkamack Road      | Emerson      | Municipality             | 44     | 44          | 100%           |
| GSP Exit 165<br>Lot 2 NW                                  | Paramus      | NJ Turnpike<br>Authority | 105    | 105         | 100%           |
| Plauderville Lot<br>1<br>Midland Ave &<br>Hartman St      | Garfield     | NJ Transit               | 22     | 22          | 100%           |
| Plauderville Lot<br>3<br>Henrietta St &<br>Outwater Lanes | Garfield     | NJ Transit               | 14     | 14          | 100%           |
| Radburn Lot 2<br>Politt Dr & Fair<br>Lawn Ave             | Fair Lawn    | Municipality             | 65     | 65          | 100%           |
| Radburn Lot 3<br>Politt Dr & Fair<br>Lawn Ave             | Fair Lawn    | Municipality             | 23     | 23          | 100%           |
| Ridgewood<br>Hudson Street                                | Ridgewood    | Municipality             | 37     | 37          | 100%           |
| Ridgewood Lot 2<br>N. Walnut St &<br>Franklin Ave         | Ridgewood    | Municipality             | 95     | 95          | 100%           |
| Ridgewood Lot 3<br>Chestnut Street                        | Ridgewood    | Municipality             | 67     | 67          | 100%           |