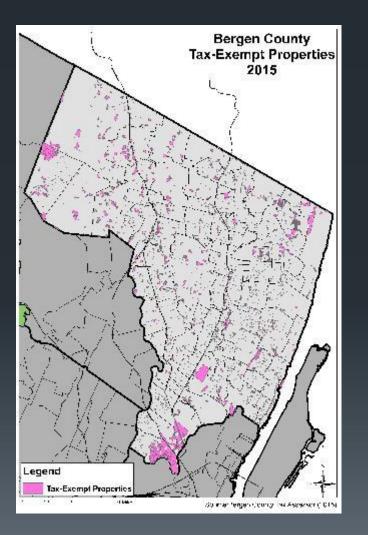

>Politt Dr & Fair<br>Lawn Ave             | Fair Lawn    | Municipality             | 65     | 65          | 100%           |
| Radburn Lot 3<br>Politt Dr & Fair<br>Lawn Ave             | Fair Lawn    | Municipality             | 23     | 23          | 100%           |
| Ridgewood<br>Hudson Street                                | Ridgewood    | Municipality             | 37     | 37          | 100%           |
| Ridgewood Lot 2<br>N. Walnut St &<br>Franklin Ave         | Ridgewood    | Municipality             | 95     | 95          | 100%           |
| Ridgewood Lot 3<br>Chestnut Street                        | Ridgewood    | Municipality             | 67     | 67          | 100%           |



#### Mapping Private Carrier Bus Service



# Researching Potential Park & Ride opportunities





#### Proposing future Transit Hub locations



- North West Hub
  - Ramsey Rt. 17
  - Waldwick Train Station
  - Midland Park Train Station
  - Downtown Ridgewood
- North Central Hub
  - Montvale (GSP) Park & Ride
  - Park Ridge Train Station
  - Hillsdale Train Station
- North East Hub
  - Harrington Park Train Station
  - Dumont/Cresskill Border
  - Downtown Englewood

#### Helping to develop Community **Parking Inventory survey**

| Beilgen County Executive Letterfreed