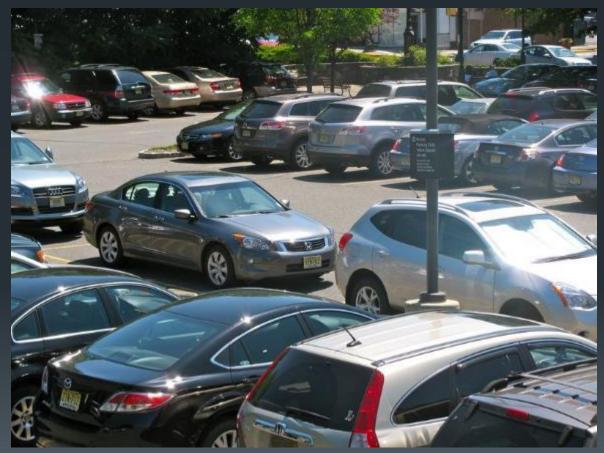

#### Discussion

George Washington Bridge approach Fort Lee, NJ

Photo Credit: North Jersey Media Group

Cornerstone Christian Church Park & Ride

Photo Credit: Wyckoff Patch