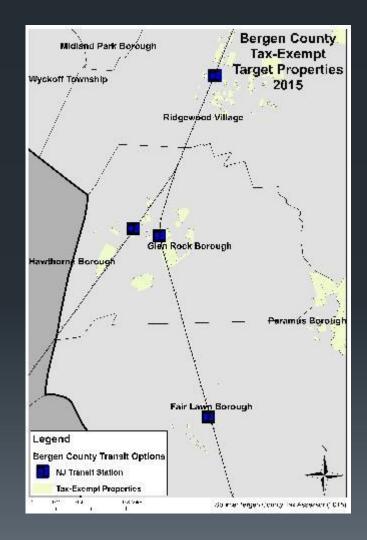

#### Proposing future Transit Hub locations

- North West Hub
  - Ramsey Rt. 17
  - Waldwick Train Station
  - Midland Park Train Station
  - Downtown Ridgewood
- North Central Hub
  - Montvale (GSP) Park & Ride
  - Park Ridge Train Station
  - Hillsdale Train Station
- North East Hub
  - Harrington Park Train Station
  - Dumont/Cresskill Border
  - Downtown Englewood