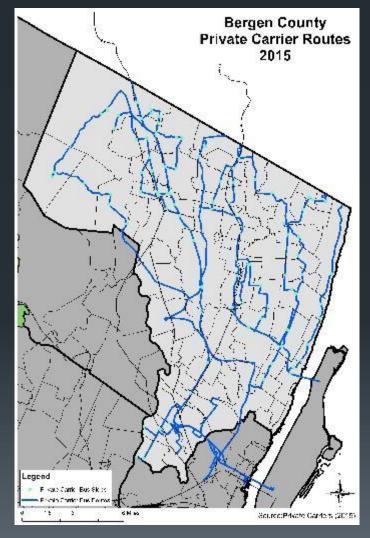

| 14          | 100%           |
| Radburn Lot 2<br>Politt Dr & Fair<br>Lawn Ave             | Fair Lawn    | Municipality             | 65     | 65          | 100%           |
| Radburn Lot 3<br>Politt Dr & Fair<br>Lawn Ave             | Fair Lawn    | Municipality             | 23     | 23          | 100%           |
| Ridgewood<br>Hudson Street                                | Ridgewood    | Municipality             | 37     | 37          | 100%           |
| Ridgewood Lot 2<br>N. Walnut St &<br>Franklin Ave         | Ridgewood    | Municipality             | 95     | 95          | 100%           |
| Ridgewood Lot 3<br>Chestnut Street                        | Ridgewood    | Municipality             | 67     | 67          | 100%           |



#### Mapping Private Carrier Bus Service



# Researching Potential Park & Ride opportunities





#### Proposing future Transit Hub locations



- North West Hub
  - Ramsey Rt. 17
  - Waldwick Train Station
  - Midland Park Train Station
  - Downtown Ridgewood
- North Central Hub
  - Montvale (GSP) Park & Ride
  - Park Ridge Train Station
  - Hillsdale Train Station
- North East Hub
  - Harrington Park Train Station
  - Dumont/Cresskill Border
  - Downtown Englewood

#### Helping to develop Community **Parking Inventory survey**

| Beilgen County Executive Letterfreed