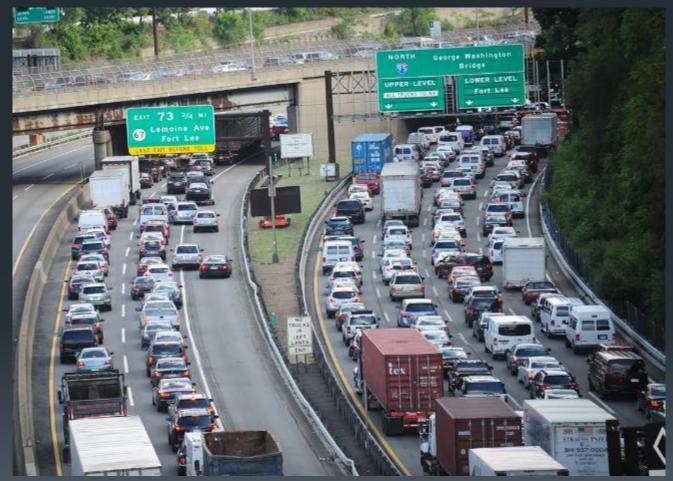

#### Discussion

George Washington Bridge approach Fort Lee, NJ

Photo Credit: North Jersey Media Group

Cornerstone Christian Church Park & Ride

Photo Credit: Wyckoff Patch