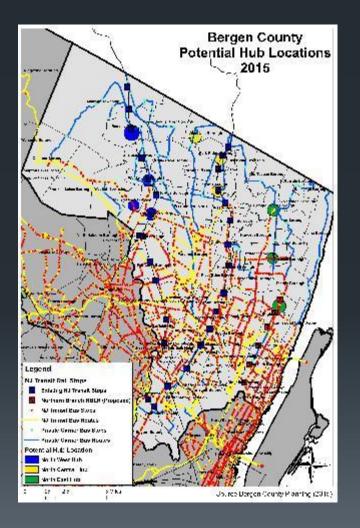

#### Proposing future Transit Hub locations

- North West Hub
  - Ramsey Rt. 17
  - Waldwick Train Station
  - Midland Park Train Station
  - Downtown Ridgewood
- North Central Hub
  - Montvale (GSP) Park & Ride
  - Park Ridge Train Station
  - Hillsdale Train Station
- North East Hub
  - Harrington Park Train Station
  - Dumont/Cresskill Border
  - Downtown Englewood