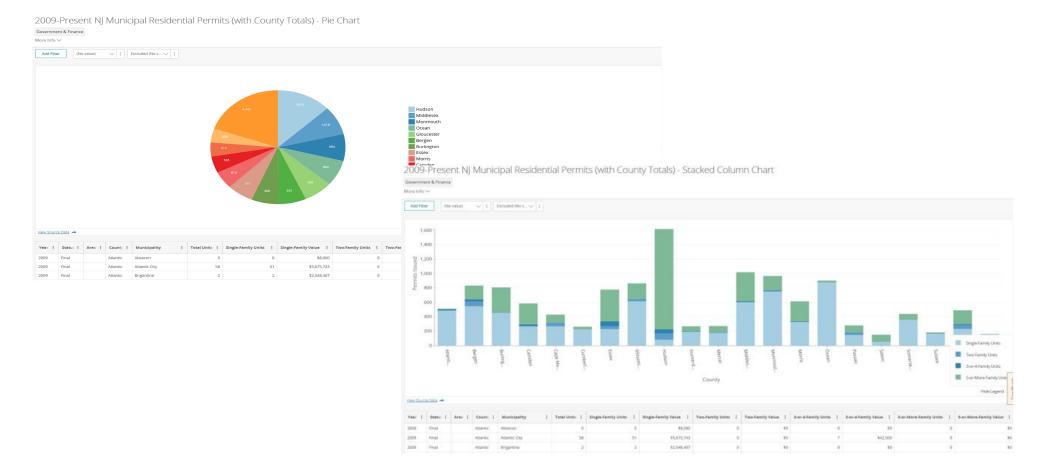

### YOURMONEY.NJ.GOV BY THE NUMBERS

91,136 public employee payroll records

Performance budgeting data from over twenty-six agencies

Twenty years of State expenditures and revenue data

368,599 pension recipient records

Data from Seventeen independent Authorities

Purchasing data for 60,814 state vendors

Highlight 1

Highlight 2

MYZCIO NASCIO 201