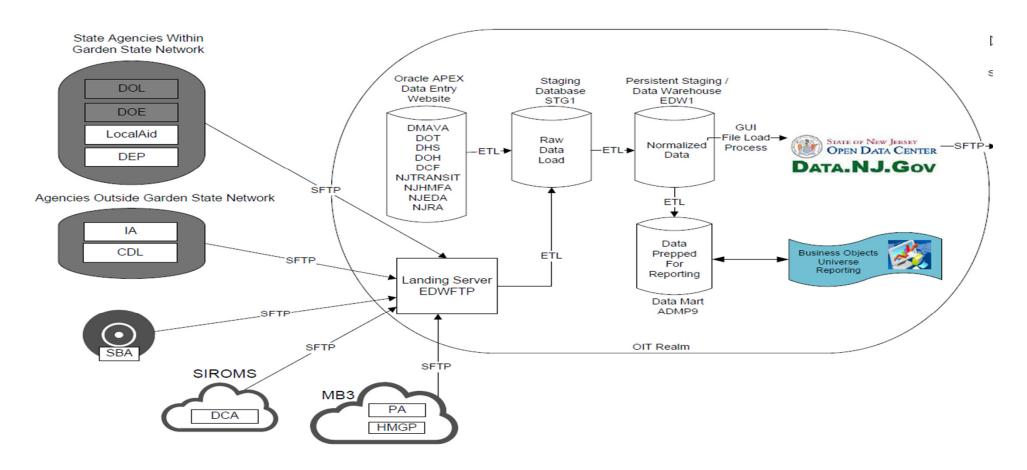

l, And Managemen | AMERICAN FARM BUREAU F  |         | 0 | \$0.00    | \$0.00    | \$0.00    | \$0.00     | \$0.00   |      |
| <                      |   |                                          |                         |         |   |           |           |           |            |          | >    |

< Previous Next >

Showing Rows 1 to 100 out of 205,174





GOVERNOR PHIL MURPHY • LT.GOVERNOR SHEILA OLIVER

NJ Home | Services A to Z | Departments/Agencies | FAQs

Search All of NJ

Submit

STATE OF NEW JERSEY OFFICE OF THE STATE COMPTROLLER



## J SANDY TRANSPARENCY COUNTABILITY • INTEGRITY • OVERSIGHT

Home

Contract Center

**Program Information** 

**Funds Tracker** 

Helpful Links and Guidance

#### Funds Awarded by Federal Departments to New Jersey \$8.96 Billion



## njoit



# I njoit I



### njoit |



• The New Jersey Selective Vendor Assistance (NJSAVI) dataset has already proven to be a valuable new tool that is helping the State raise the visibility of certified vendors, thereby establishing additional pathways to greater opportunities for these firms. For example, as of November 16, 2024, end users have downloaded NJSAVI data over 1,800 times. Further, there are now over 8,600 application programming interfaces (API) connecting with NJSAVI data, meaning there is substantial on-going automated access to the data source.

## njoit

The Three Big Benefits of Open Data



### **One Time Effort**

Data is put into the online portal one time, reducing repetitive tasks, and is updated regularly to keep utilized information current.



### Provides Broad Acce