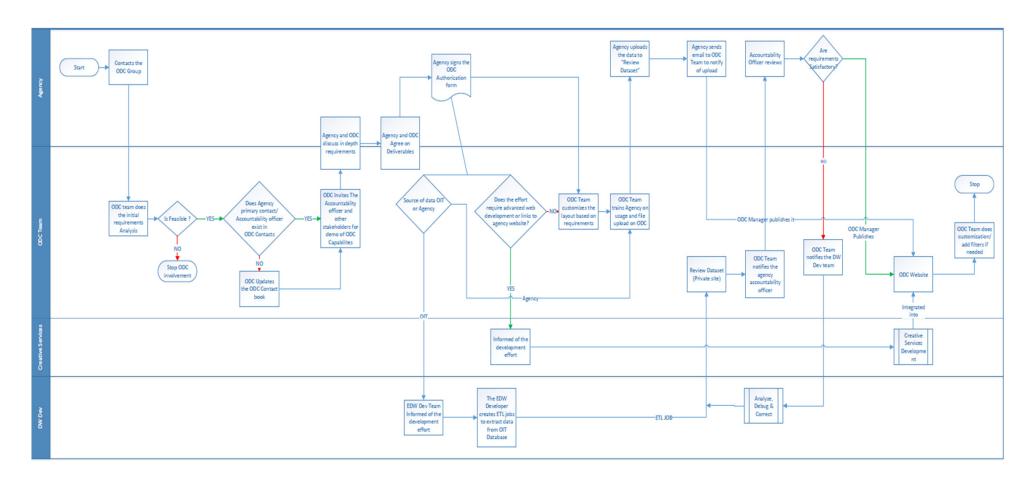

### njoit |

• The New Jersey Selective Vendor Assistance (NJSAVI) dataset has already proven to be a valuable new tool that is helping the State raise the visibility of certified vendors, thereby establishing additional pathways to greater opportunities for these firms. For example, as of November 16, 2024, end users have downloaded NJSAVI data over 1,800 times. Further, there are now over 8,600 application programming interfaces (API) connecting with NJSAVI data, meaning there is substantial on-going automated access to the data source.